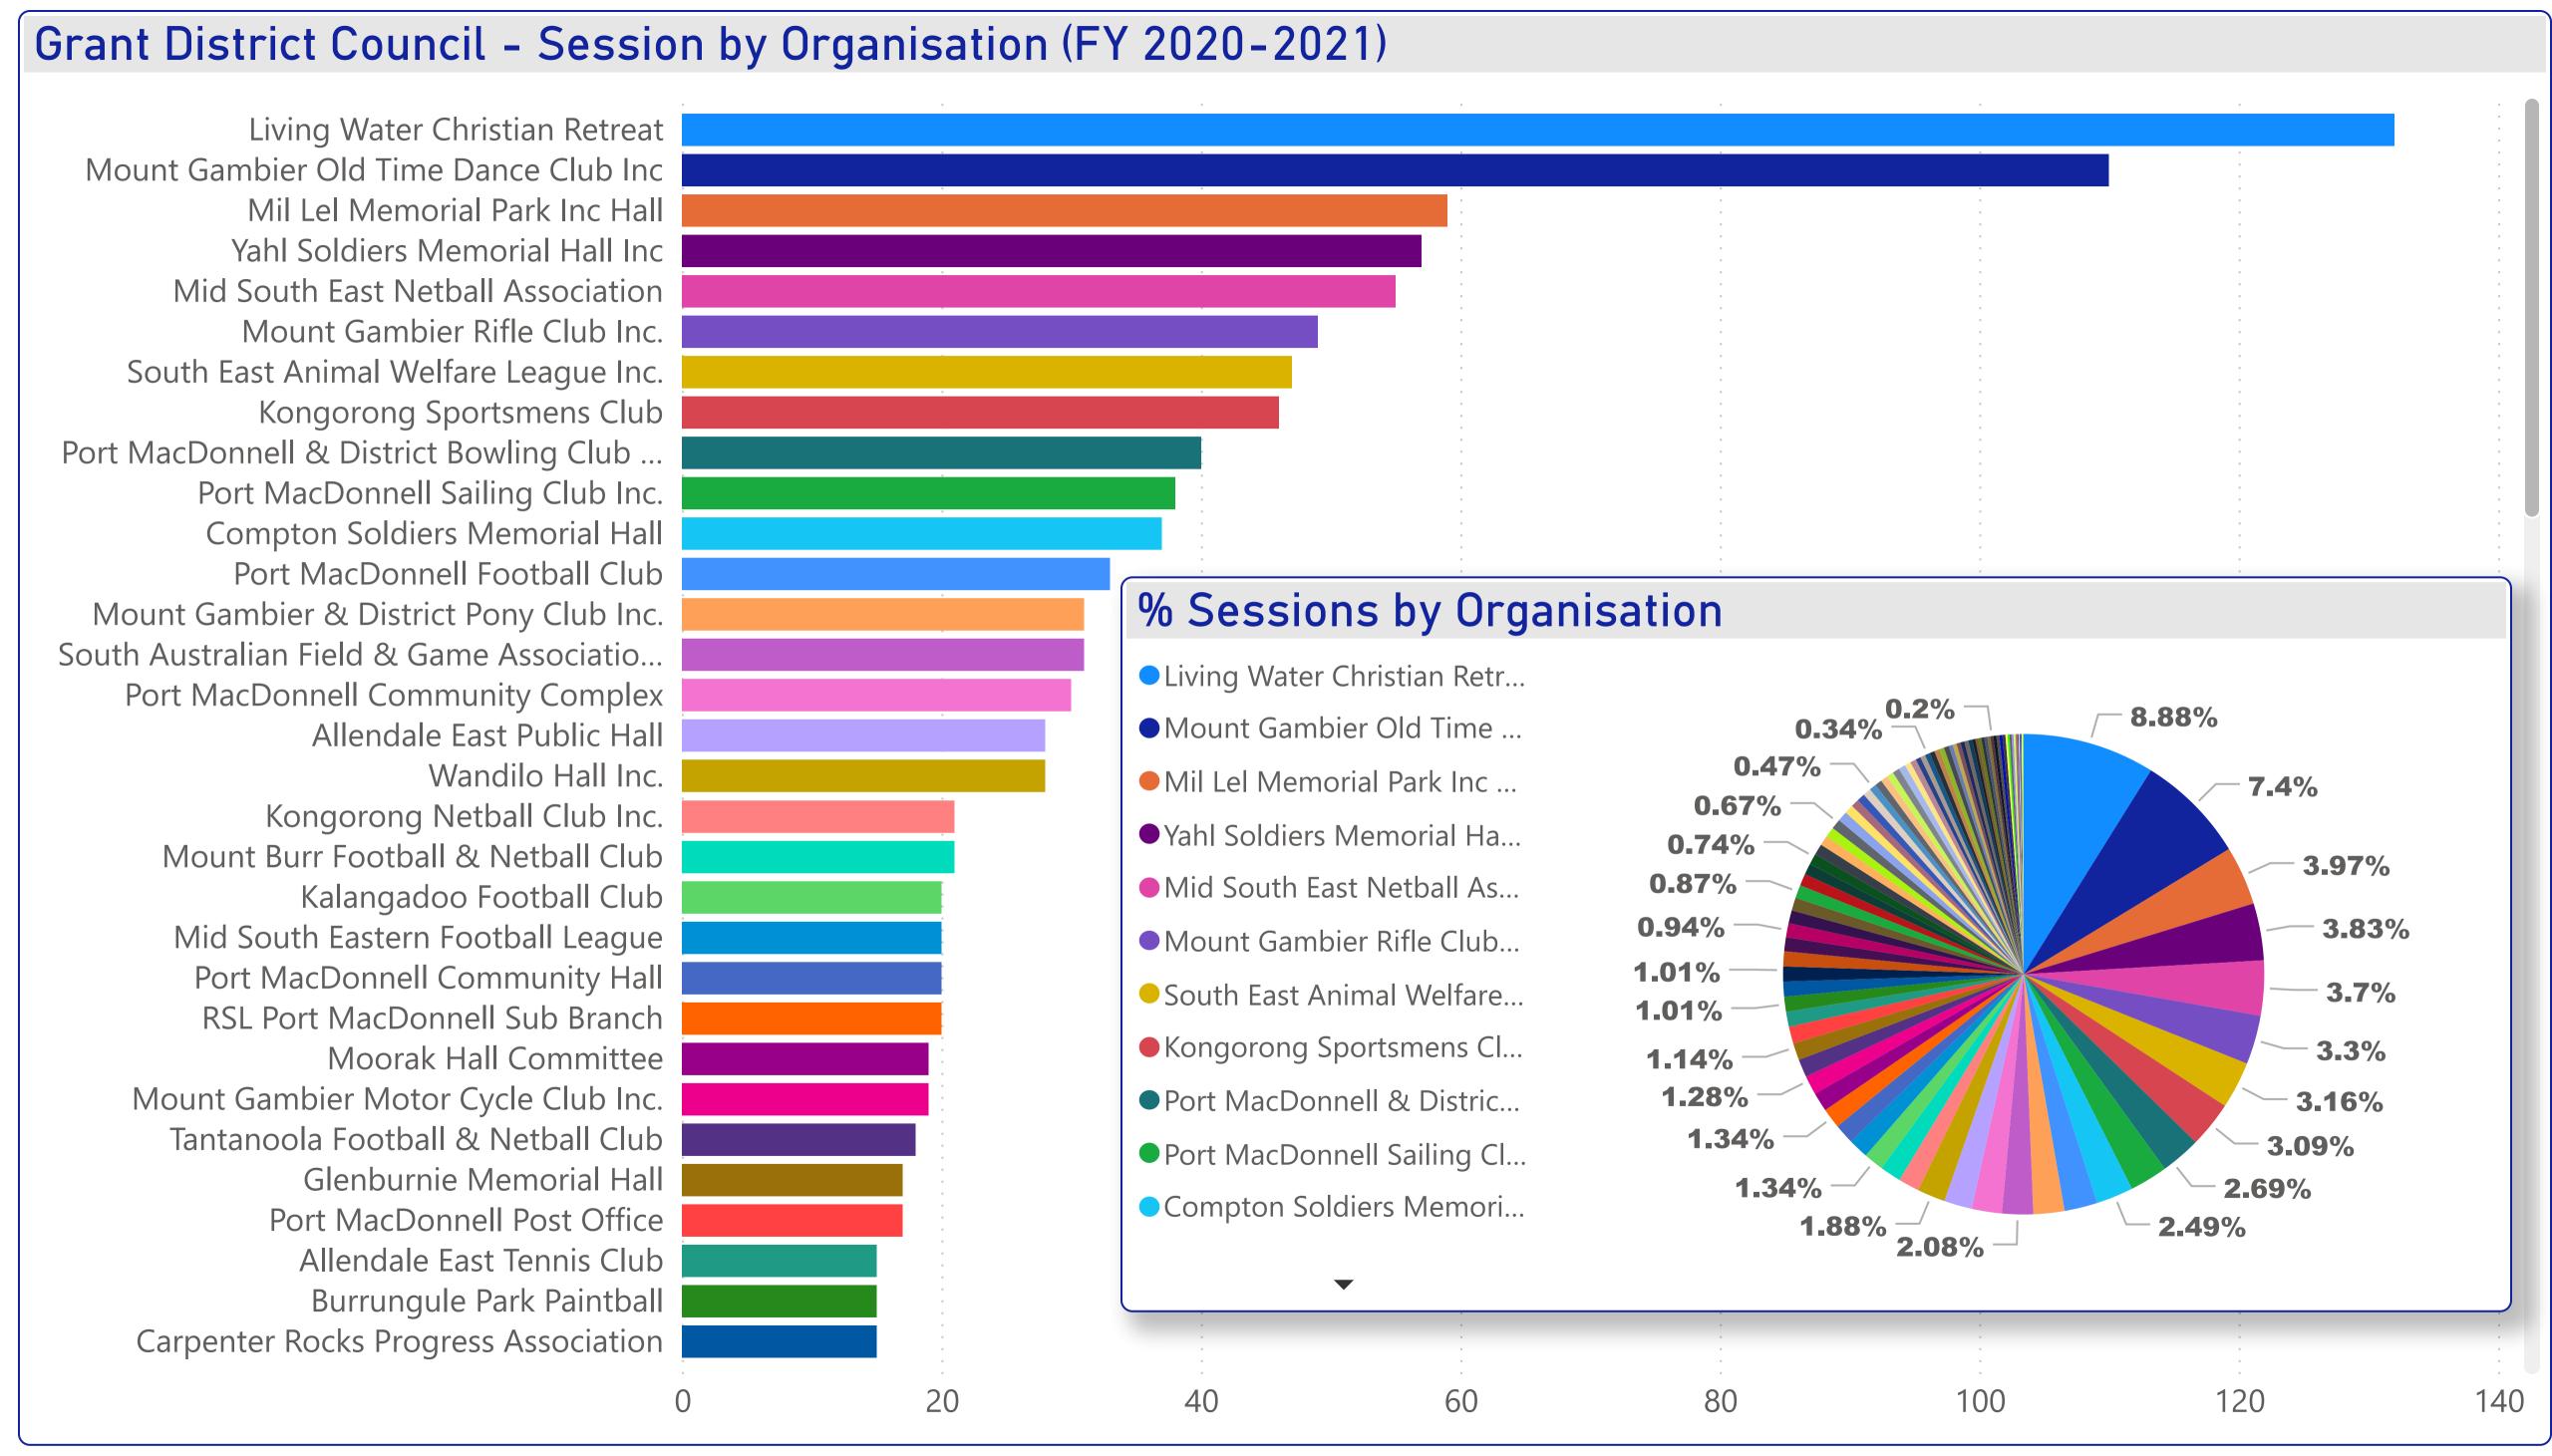

| Organisation                                                  | Sum of Sessions |
|---------------------------------------------------------------|-----------------|
| Yahl Soldiers Memorial Hall Inc                               | 57              |
| Yahl Indoor Bowling Club                                      | 2               |
| Yahl Cricket Club                                             | 4               |
| Wandilo Hall Inc.                                             | 28              |
| The Oaks Aged Care Facility                                   | 15              |
| Team Nilsson Fitness & Boxing                                 | 2               |
| Tarpeena Tennis Club Inc. (CLOSED)                            | 1               |
| Tarpeena Post Office                                          | 3               |
| Tarpeena Netball Club Inc. (Closed 2016)                      | 5               |
| Tarpeena Football Club (CLOSED)                               | 15              |
| Tarpeena Family Market                                        | 4               |
| Tantanoola Football & Netball Club                            | 18              |
| Suttontown Tennis Club Inc.                                   | 2               |
| Suttontown Primary School                                     | 8               |
| Sutton Court Homes for the Aged                               | 1               |
| South East Animal Welfare League Inc.                         | 47              |
| South Australian Field & Game Association - South East Branch | 31              |
| Total                                                         | 1487            |